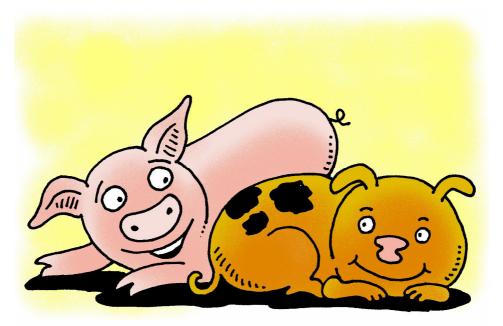

Let's play

www.beaconmedia.com.au 1

Slosh the pig went to see Red Hen.

"Will you play with me Red Hen?"

"No, not today. I am eating."

www.beaconmedia.com.au 2

Slosh the pig went to see Pug the dog. "Will you play with me Pug?"
"No not today. I am sleeping."