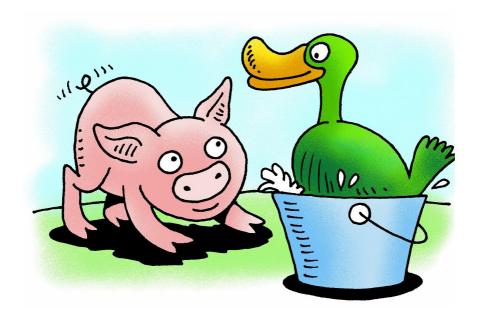

www.beaconmedia.com.au 3

Slosh the pig went to see Dan Duck. "Will you play with me Dan?"
"No, not today. I am swimming."

www.beaconmedia.com.au 4

Slosh the pig went to see Pip the pup. "Will you play with me Pip?"
"Yes, I will play. I love mud!"